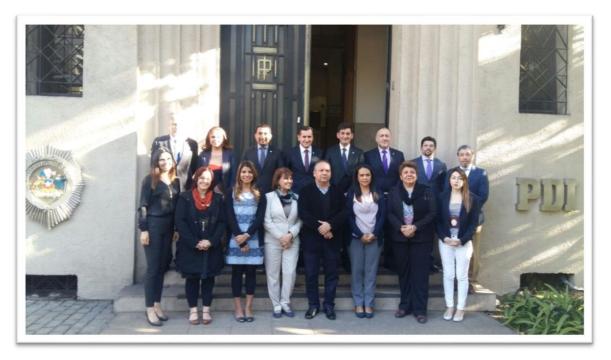

## El Salvador.

Map of El Salvador indicating the interventions of through the Joint Peace Program for the Post Conflict Generation

Elaboración: Enero 2018

Annex II. Pictures of events and activities.

Delegates from El Salvador and Chile in the Police Department for Internal Investigations in Santiago de Chile, October 2017