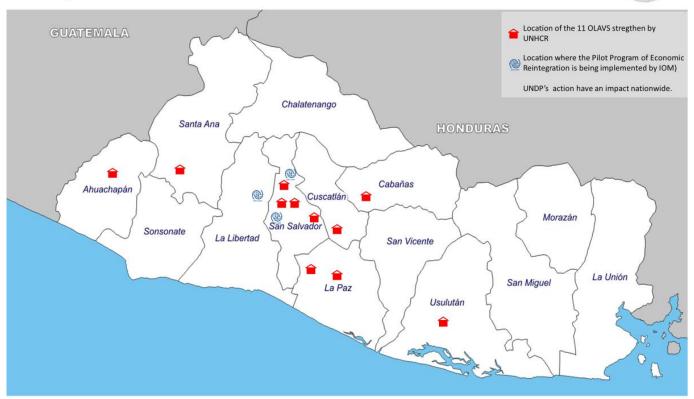

## El Salvador.

Map of El Salvador indicating the interventions of through the Joint Peace Program for the Post Conflict Generation

Elaboración: Enero 2018

Annex II. Pictures of events and activities.

Delegates from El Salvador and Chile in the Police Department for Internal Investigations in Santiago de Chile, October 2017