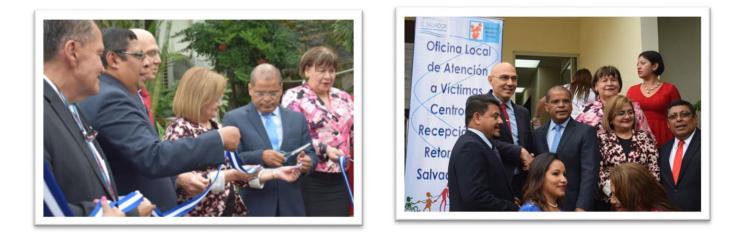

Some of the IT Equipment to strengthen 11 OLAVs

Inaugurations of an OLAV in the Attention to Migrant Direction and an OLAV located in the Community of La Chacra, with presence of the Vice President of El Salvador and the UN Assistant High Commissioner for Protection.